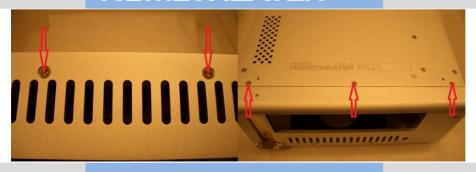

#### Removing top panel

#### Attention:

Our chassis are built with very small gaps between front, top and back, so please be careful when removing and

reinstalling top panel. To avoid scratches, please loose two screws in the back and – if still doesn't go easy -

three screws in the bottom. (Two of them are hidden under feet)

Now you can easy remove top panel