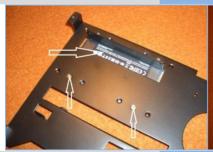

#### Installing HDDs and ODD

ODD/HDD bracket is hold in place by four screws. Please remove screws and remove ODD/HDD bracket.

Now you can install drives on the bracket.

First 2.5" HDD on the bottom. (If you install two 2.5" HDs). Next install SSD and ODD on the top.

2.5" HD and mounting screws. If you didn't install 2.5" HD and want to install 3.5" HD, do it now. Put HD between rubber dampers and use HD screws. Do not over tight.

All drivers on the bracket.

Put bracket with drivers aside and prepare motherboard.