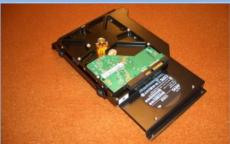

#### Installing HDDs and ODD

ODD/HDD bracket is hold in place by four screws. Please remove screws and remove ODD/HDD bracket.

Now you can install drives on the bracket.

First 2.5" HDD on the bottom. (If you install two 2.5" HDs). Next install SSD and ODD on the top.

2.5" HD and mounting screws. If you didn't install 2.5" HD and want to install 3.5" HD, do it now. Put HD between rubber dampers and use HD screws. Do not over tight.

All drivers on the bracket.

Put bracket with drivers aside and prepare motherboard.