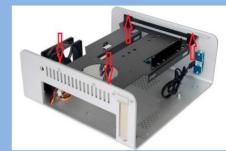

#### Installing HDDs and ODD

ODD/HDD bracket is hold in place by four screws. Please remove screws and remove ODD/HDD bracket.

Now you can install drives on the bracket.

First 2.5" HDD on the bottom. (If you install two 2.5" HDs). Next install SSD and ODD on the top.

2.5" HD and mounting screws. If you didn't install 2.5" HD and want to install 3.5" HD, do it now. Put HD between rubber dampers and use HD screws. Do not over tight.

All drivers on the bracket.

Put bracket with drivers aside and prepare motherboard.