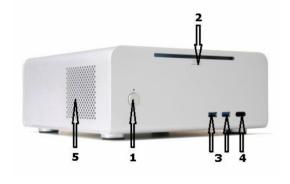

#### Overview

CI VIC

- Power Button & LED
- 2 ODD Eject Buttor
- 3 USB Ports 2.0 & 3.0\* (optional cable required. Sold separately)
- 4 IR Receiver Window
- 5 Vent IN
- 6 HDD/ODD Cage
- 7 Power Button PCB
- B Half size slot