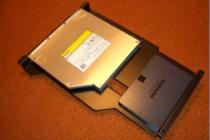

#### Installing HDDs and ODD

ODD/HDD bracket is hold in place by four screws. Please remove screws and remove ODD/HDD bracket.

Now you can install drives on the bracket.

First 2.5" HDD on the bottom. (If you install two 2.5" HDs). Next install SSD and ODD on the top.

2.5" HD and mounting screws. If you didn't install 2.5" HD and want to install 3.5" HD, do it now. Put HD between rubber dampers and use HD screws. Do not over tight.

All drivers on the bracket.

Put bracket with drivers aside and prepare motherboard.