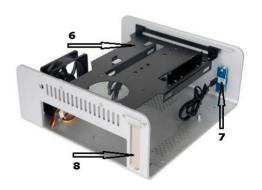

#### Installing HDDs and ODD

ODD/HDD bracket is hold in place by four screws. Please remove screws and remove ODD/HDD bracket.

Now you can install drives on the bracket.

First 2.5" HDD on the bottom. (If you install two 2.5" HDs). Next install SSD and ODD on the top.

2.5" HD and mounting screws. If you didn't install 2.5" HD and want to install 3.5" HD, do it now. Put HD between rubber dampers and use HD screws. Do not over tight.

All drivers on the bracket.

Put bracket with drivers aside and prepare motherboard.